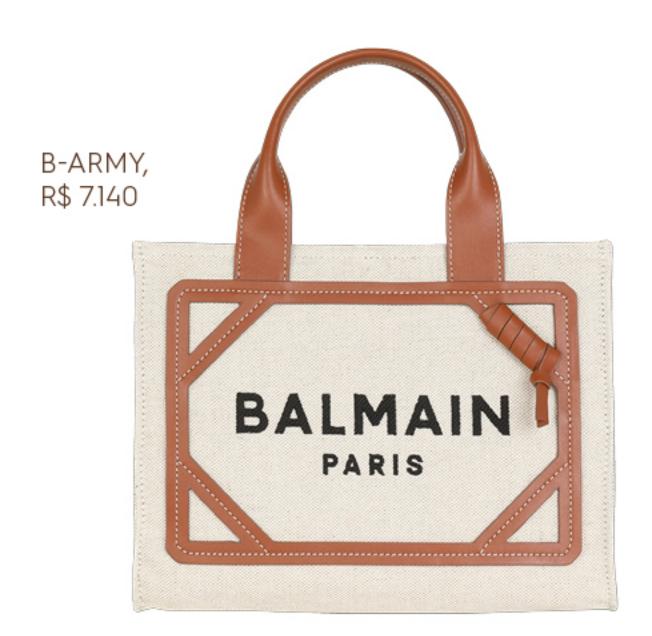

TOP, R\$ 8.300

SAIA, R\$ 14.900

CROPPED, R\$ 9.900

REGATA, R\$ 3.800

VESTIDO, R\$ 15.800

B-BUZZ, R\$ 15.400

R\$ 12.400

B-ARMY, R\$ 6.600