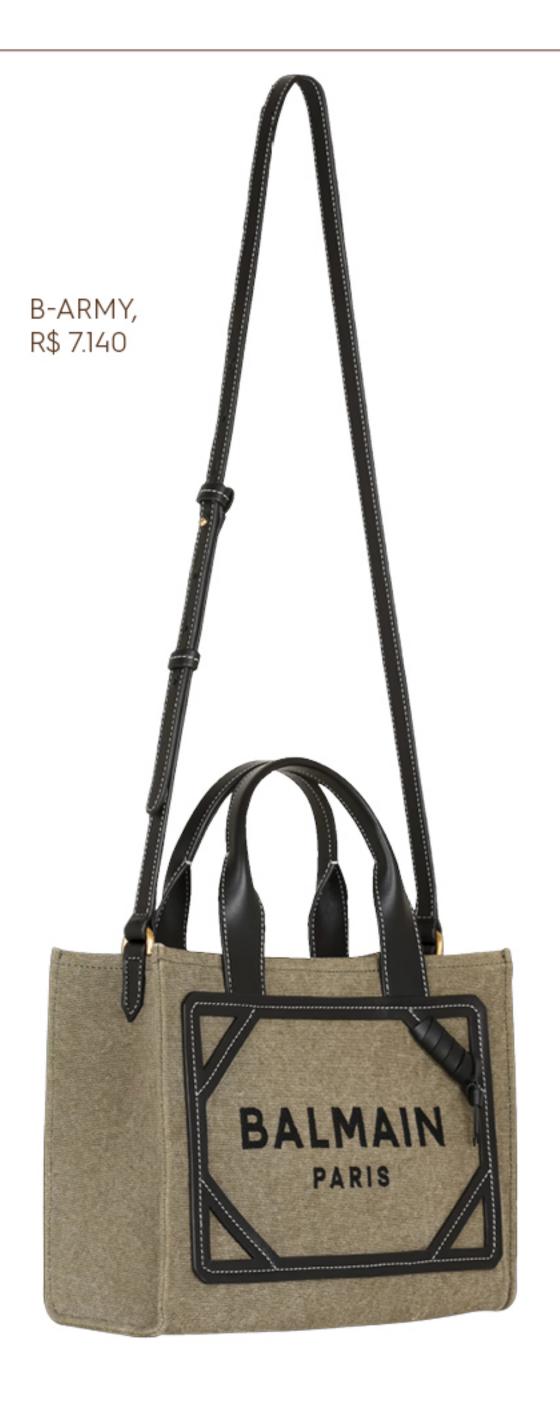

TOP, R\$ 8.300

SAIA, R\$ 14.900

CROPPED, R\$ 9.900

REGATA, R\$ 3.800

VESTIDO, R\$ 15.800

B-BUZZ, R\$ 15.400

R\$ 12.400

B-ARMY, R\$ 6.600