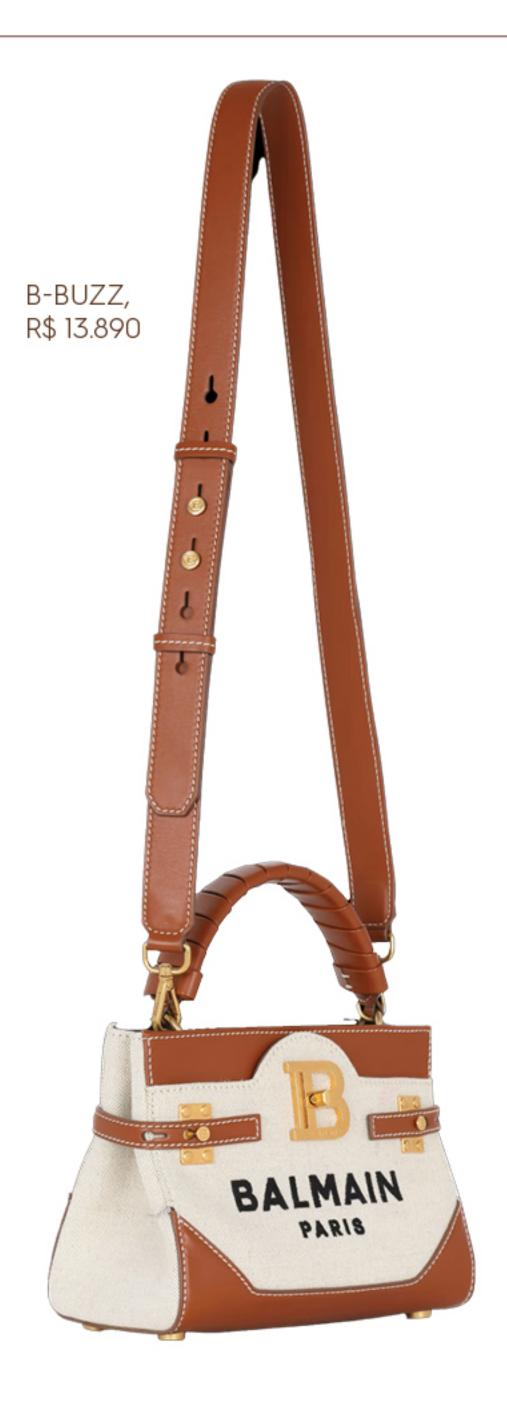

TOP, R\$ 8.300

SAIA, R\$ 14.900

CROPPED, R\$ 9.900

REGATA, R\$ 3.800

VESTIDO, R\$ 15.800

B-BUZZ, R\$ 15.400

R\$ 12.400

B-ARMY, R\$ 6.600