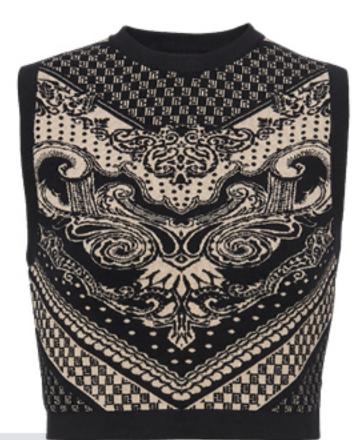

TOP, R\$ 8.300

SAIA, R\$ 14.900

CROPPED, R\$ 9.900

REGATA, R\$ 3.800

VESTIDO, R\$ 15.800

B-BUZZ, R\$ 15.400

R\$ 12.400

B-ARMY, R\$ 6.600