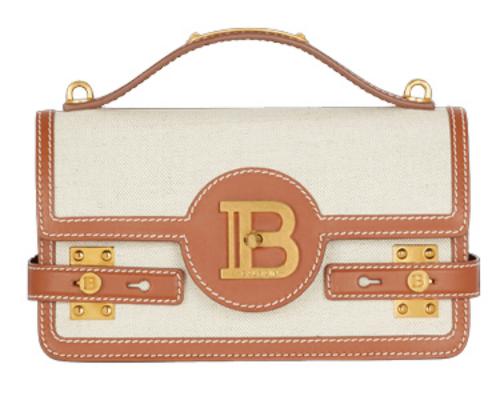

B-BUZZ MINI, R\$ 9.600

BLAZER, R\$ 20.000

VESTIDO, R\$ 13.300

REGATA, R\$ 3.800

BLAZER, R\$ 20.800

ANKLE BOOT, R\$ 8.300

B

B-BUZZ, R\$ 12.900