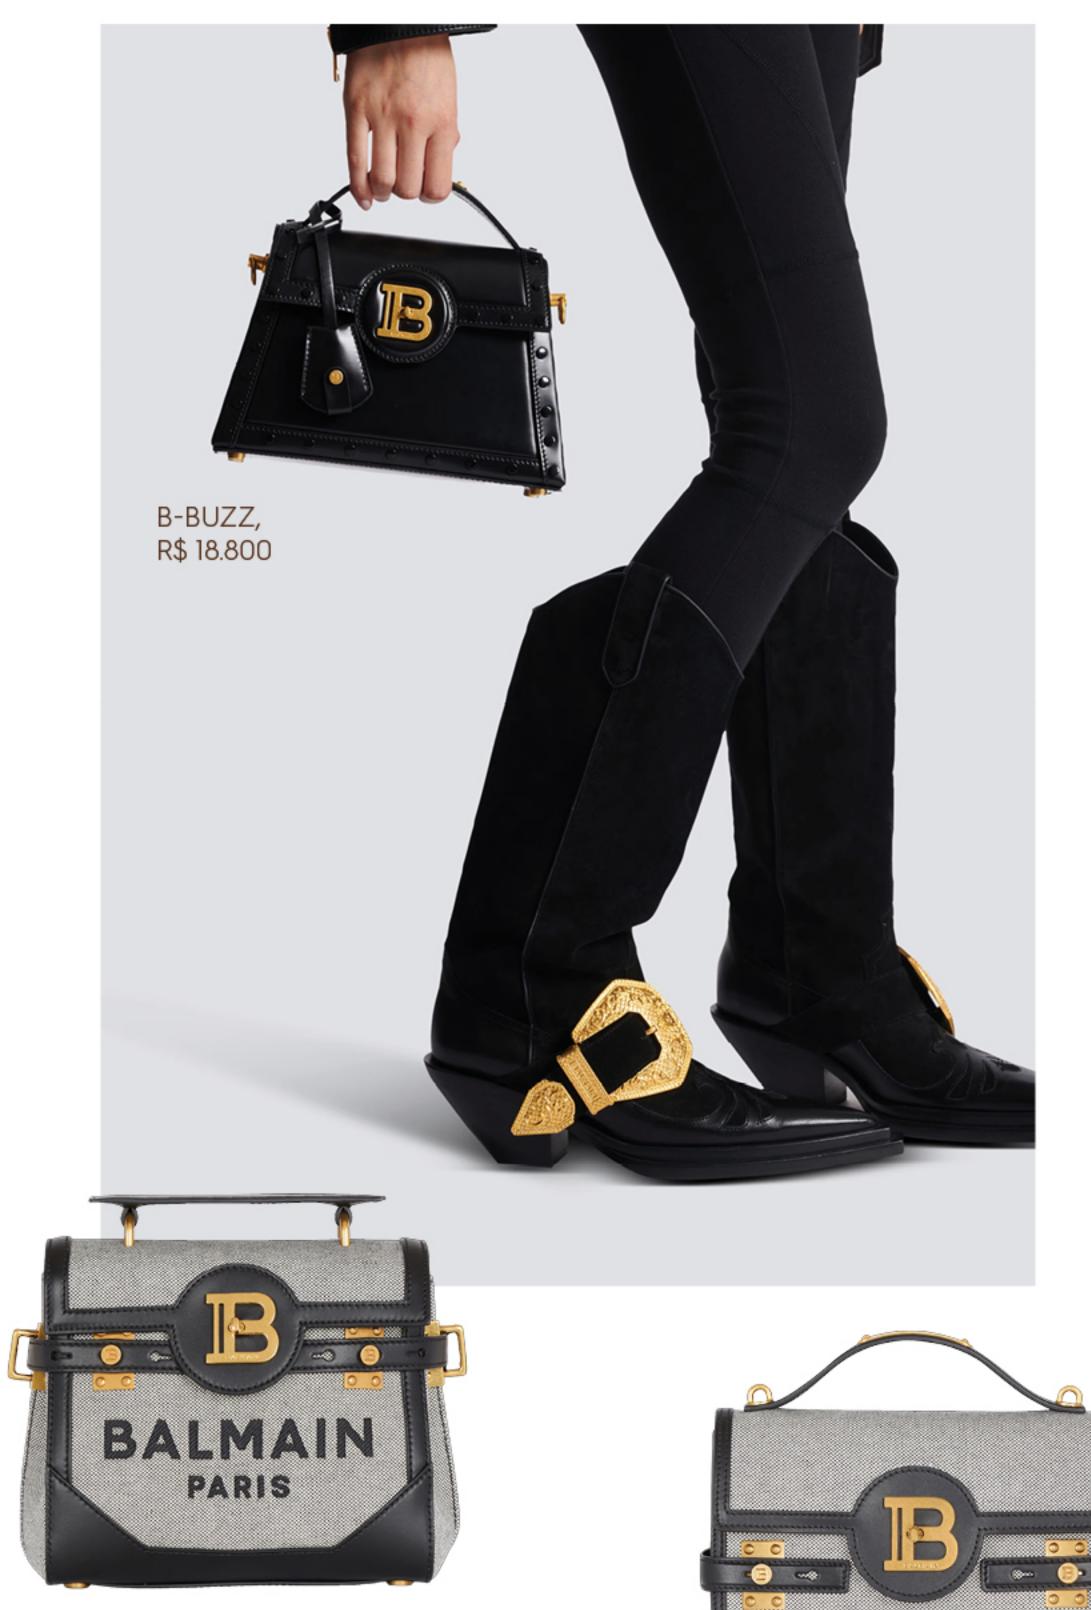

TOP, R\$ 8.300

SAIA, R\$ 14.900

CROPPED, R\$ 9.900

REGATA, R\$ 3.800

VESTIDO, R\$ 15.800

B-BUZZ, R\$ 15.400

R\$ 12.400

B-ARMY, R\$ 6.600