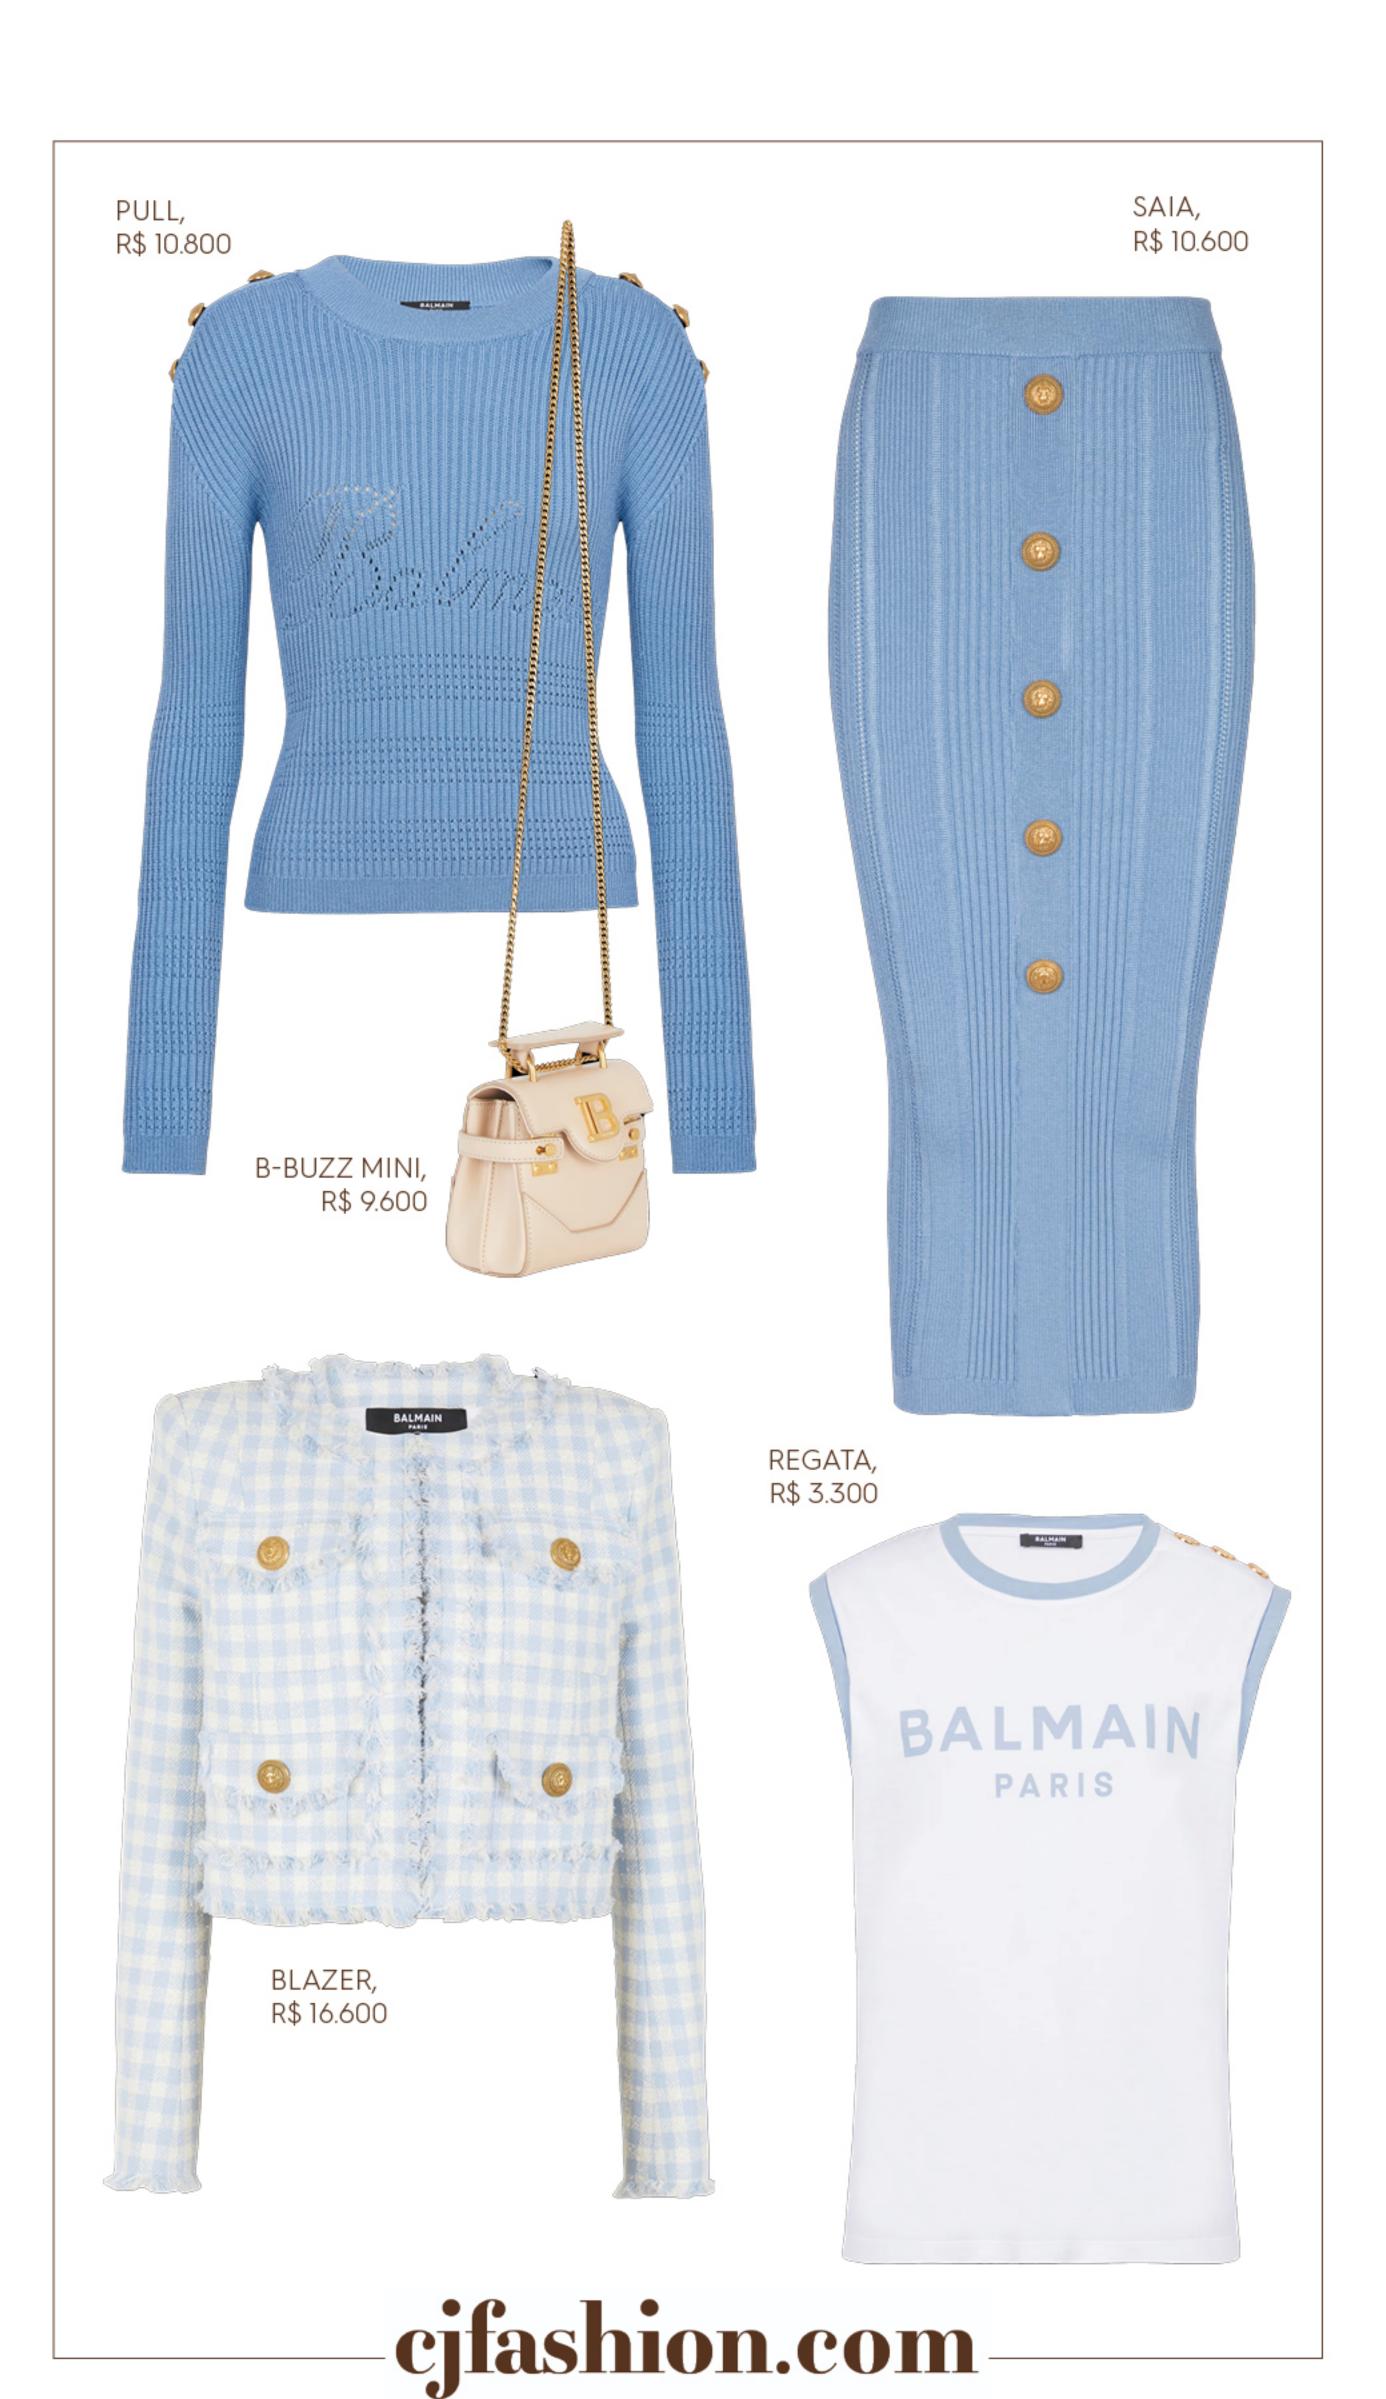

TOP, R\$ 8.300

SAIA, R\$ 14.900

CROPPED, R\$ 9.900

REGATA, R\$ 3.800

VESTIDO, R\$ 15.800

B-BUZZ, R\$ 15.400

R\$ 12.400

B-ARMY, R\$ 6.600