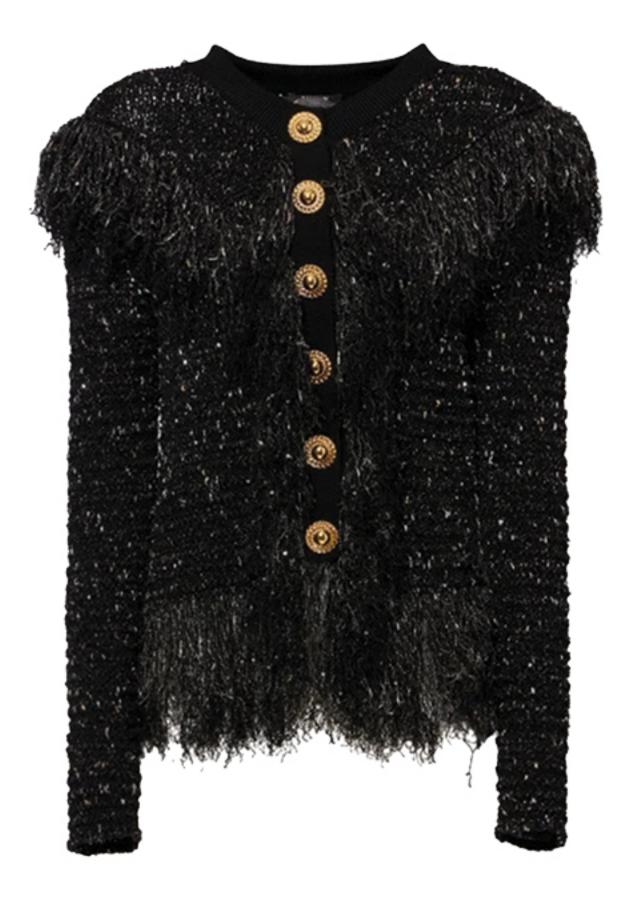

TOP, R\$ 8.300

SAIA, R\$ 14.900

CROPPED, R\$ 9.900

REGATA, R\$ 3.800

VESTIDO, R\$ 15.800

B-BUZZ, R\$ 15.400

R\$ 12.400

B-ARMY, R\$ 6.600