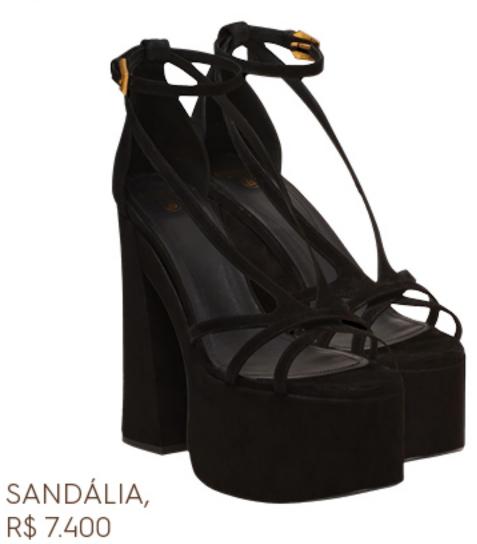

B-BUZZ MINI, R\$ 9.600



BLAZER, R\$ 20.000





VESTIDO, R\$ 13.300



REGATA, R\$ 3.800















BLAZER, R\$ 20.800



ANKLE BOOT, R\$ 8.300





B

B-BUZZ, R\$ 12.900



TOP, R\$ 8.300





SAIA, R\$ 14.900







CROPPED, R\$ 9.900



REGATA, R\$ 3.800



















VESTIDO, R\$ 15.800





B-BUZZ, R\$ 15.400



R\$ 12.400



B-ARMY, R\$ 6.600

cjfashion.com—















B-BUZZ, R\$ 12.200















B-ARMY MINI, R\$ 6.300



CARTEIRA, R\$ 2.900





cjfashion.com\_





#### Clique aqui e fale com nosso time



Rafaela Gama



Marina Breda



Gabriela Portugal

## cjfashion.com\_

### **HORÁRIO DE ATENDIMENTO:**

SEGUNDA A SEXTA 09:30 - 18:30

SÁBADO 10:00 - 18:00

DOMINGO 14:00 - 18:00

ENTREGAS REALIZADAS DE SEGUNDA A SEXTA

### **FRETES:**

SÃO PAULO R\$ 40 EM COMPRAS ATÉ R\$ 3.000 FORA DE SÃO PAULO R\$ 70 F