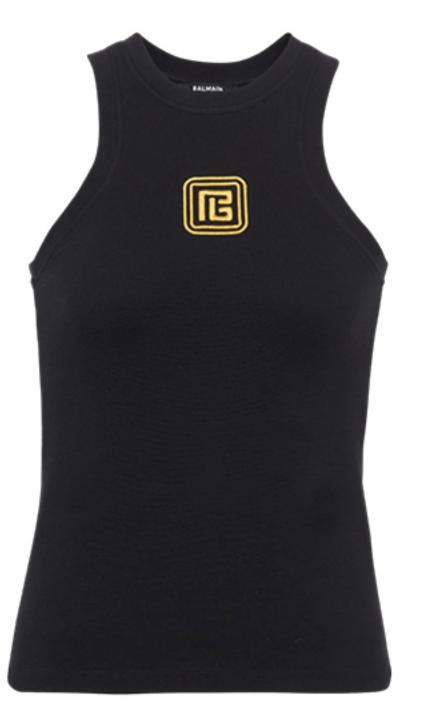

TOP, R\$ 8.300

SAIA, R\$ 14.900

CROPPED, R\$ 9.900

REGATA, R\$ 3.800

VESTIDO, R\$ 15.800

B-BUZZ, R\$ 15.400

R\$ 12.400

B-ARMY, R\$ 6.600