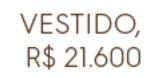

TOP, R\$ 8.300

SAIA, R\$ 14.900

CROPPED, R\$ 9.900

REGATA, R\$ 3.800

VESTIDO, R\$ 15.800

B-BUZZ, R\$ 15.400

R\$ 12.400

B-ARMY, R\$ 6.600