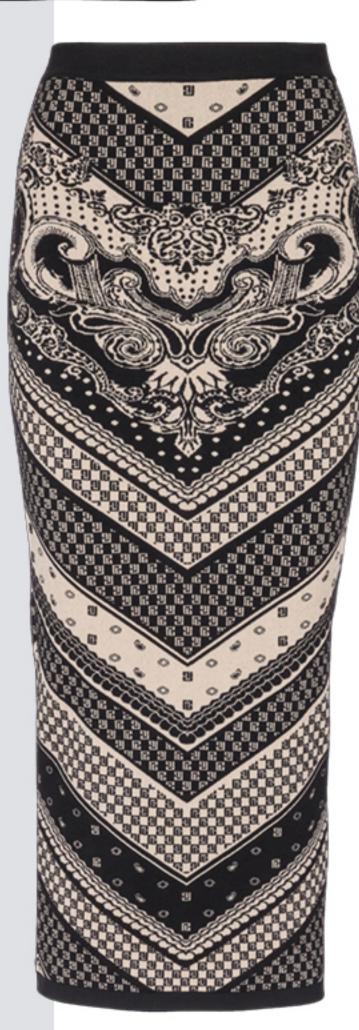

TOP, R\$ 8.300

SAIA, R\$ 14.900

CROPPED, R\$ 9.900

REGATA, R\$ 3.800

VESTIDO, R\$ 15.800

B-BUZZ, R\$ 15.400

R\$ 12.400

B-ARMY, R\$ 6.600