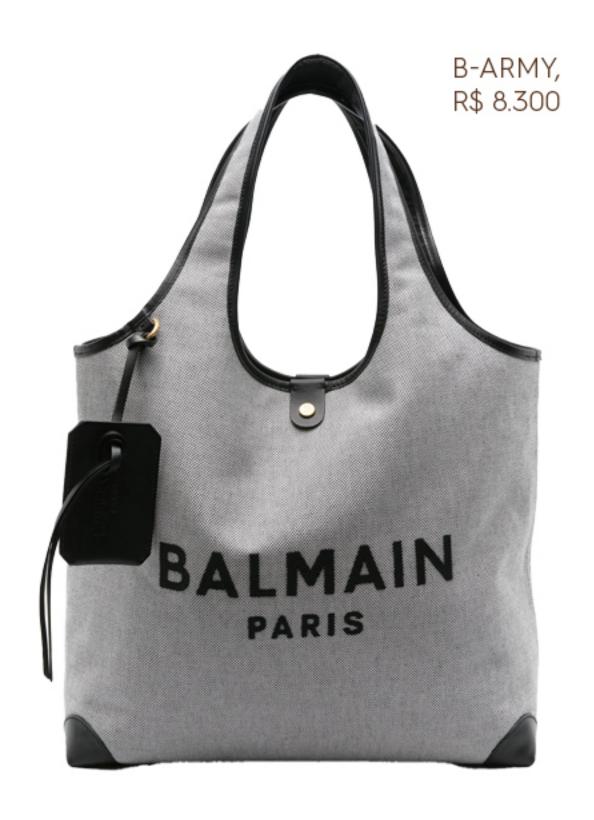

TOP, R\$ 8.300

SAIA, R\$ 14.900

CROPPED, R\$ 9.900

REGATA, R\$ 3.800

VESTIDO, R\$ 15.800

B-BUZZ, R\$ 15.400

R\$ 12.400

B-ARMY, R\$ 6.600