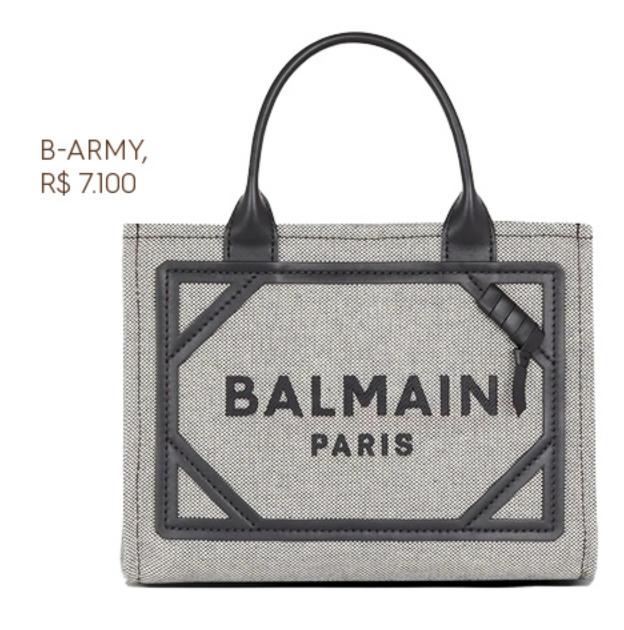

TOP, R\$ 8.300

SAIA, R\$ 14.900

CROPPED, R\$ 9.900

REGATA, R\$ 3.800

VESTIDO, R\$ 15.800

B-BUZZ, R\$ 15.400

R\$ 12.400

B-ARMY, R\$ 6.600