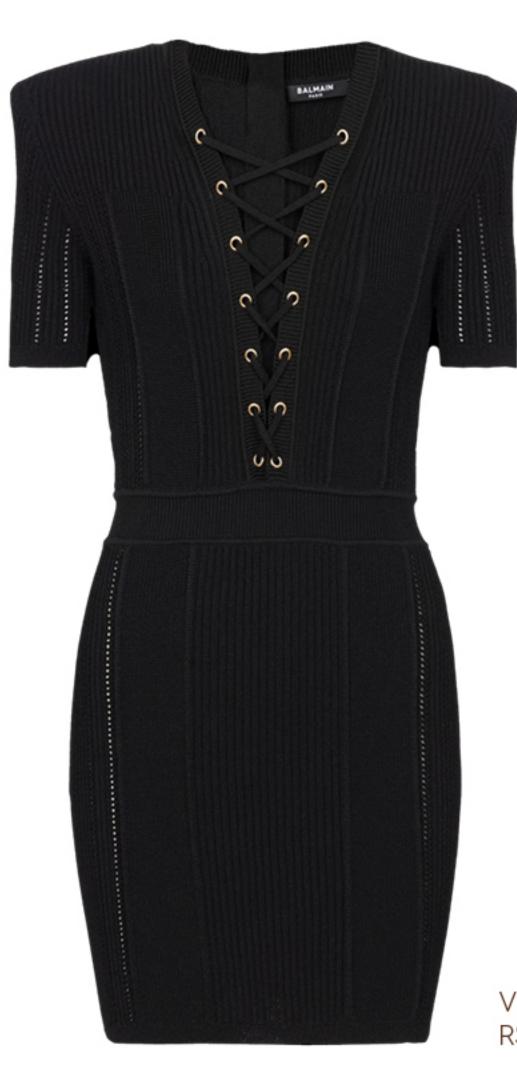

TOP, R\$ 8.300

SAIA, R\$ 14.900

CROPPED, R\$ 9.900

REGATA, R\$ 3.800

VESTIDO, R\$ 15.800

B-BUZZ, R\$ 15.400

R\$ 12.400

B-ARMY, R\$ 6.600