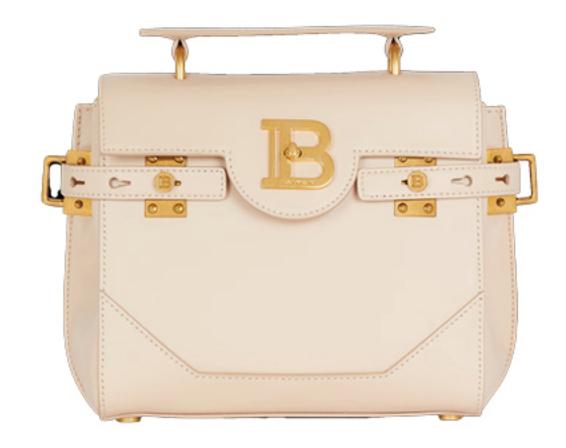

B-BUZZ MINI, R\$ 9.600

BLAZER, R\$ 20.000

VESTIDO, R\$ 13.300

REGATA, R\$ 3.800

BLAZER, R\$ 20.800

ANKLE BOOT, R\$ 8.300

B

B-BUZZ, R\$ 12.900