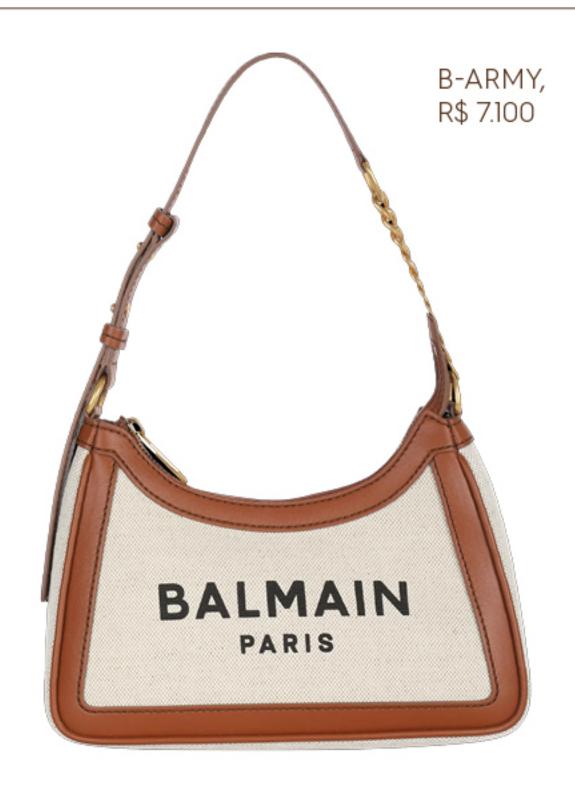

TOP, R\$ 8.300

SAIA, R\$ 14.900

CROPPED, R\$ 9.900

REGATA, R\$ 3.800

VESTIDO, R\$ 15.800

B-BUZZ, R\$ 15.400

R\$ 12.400

B-ARMY, R\$ 6.600