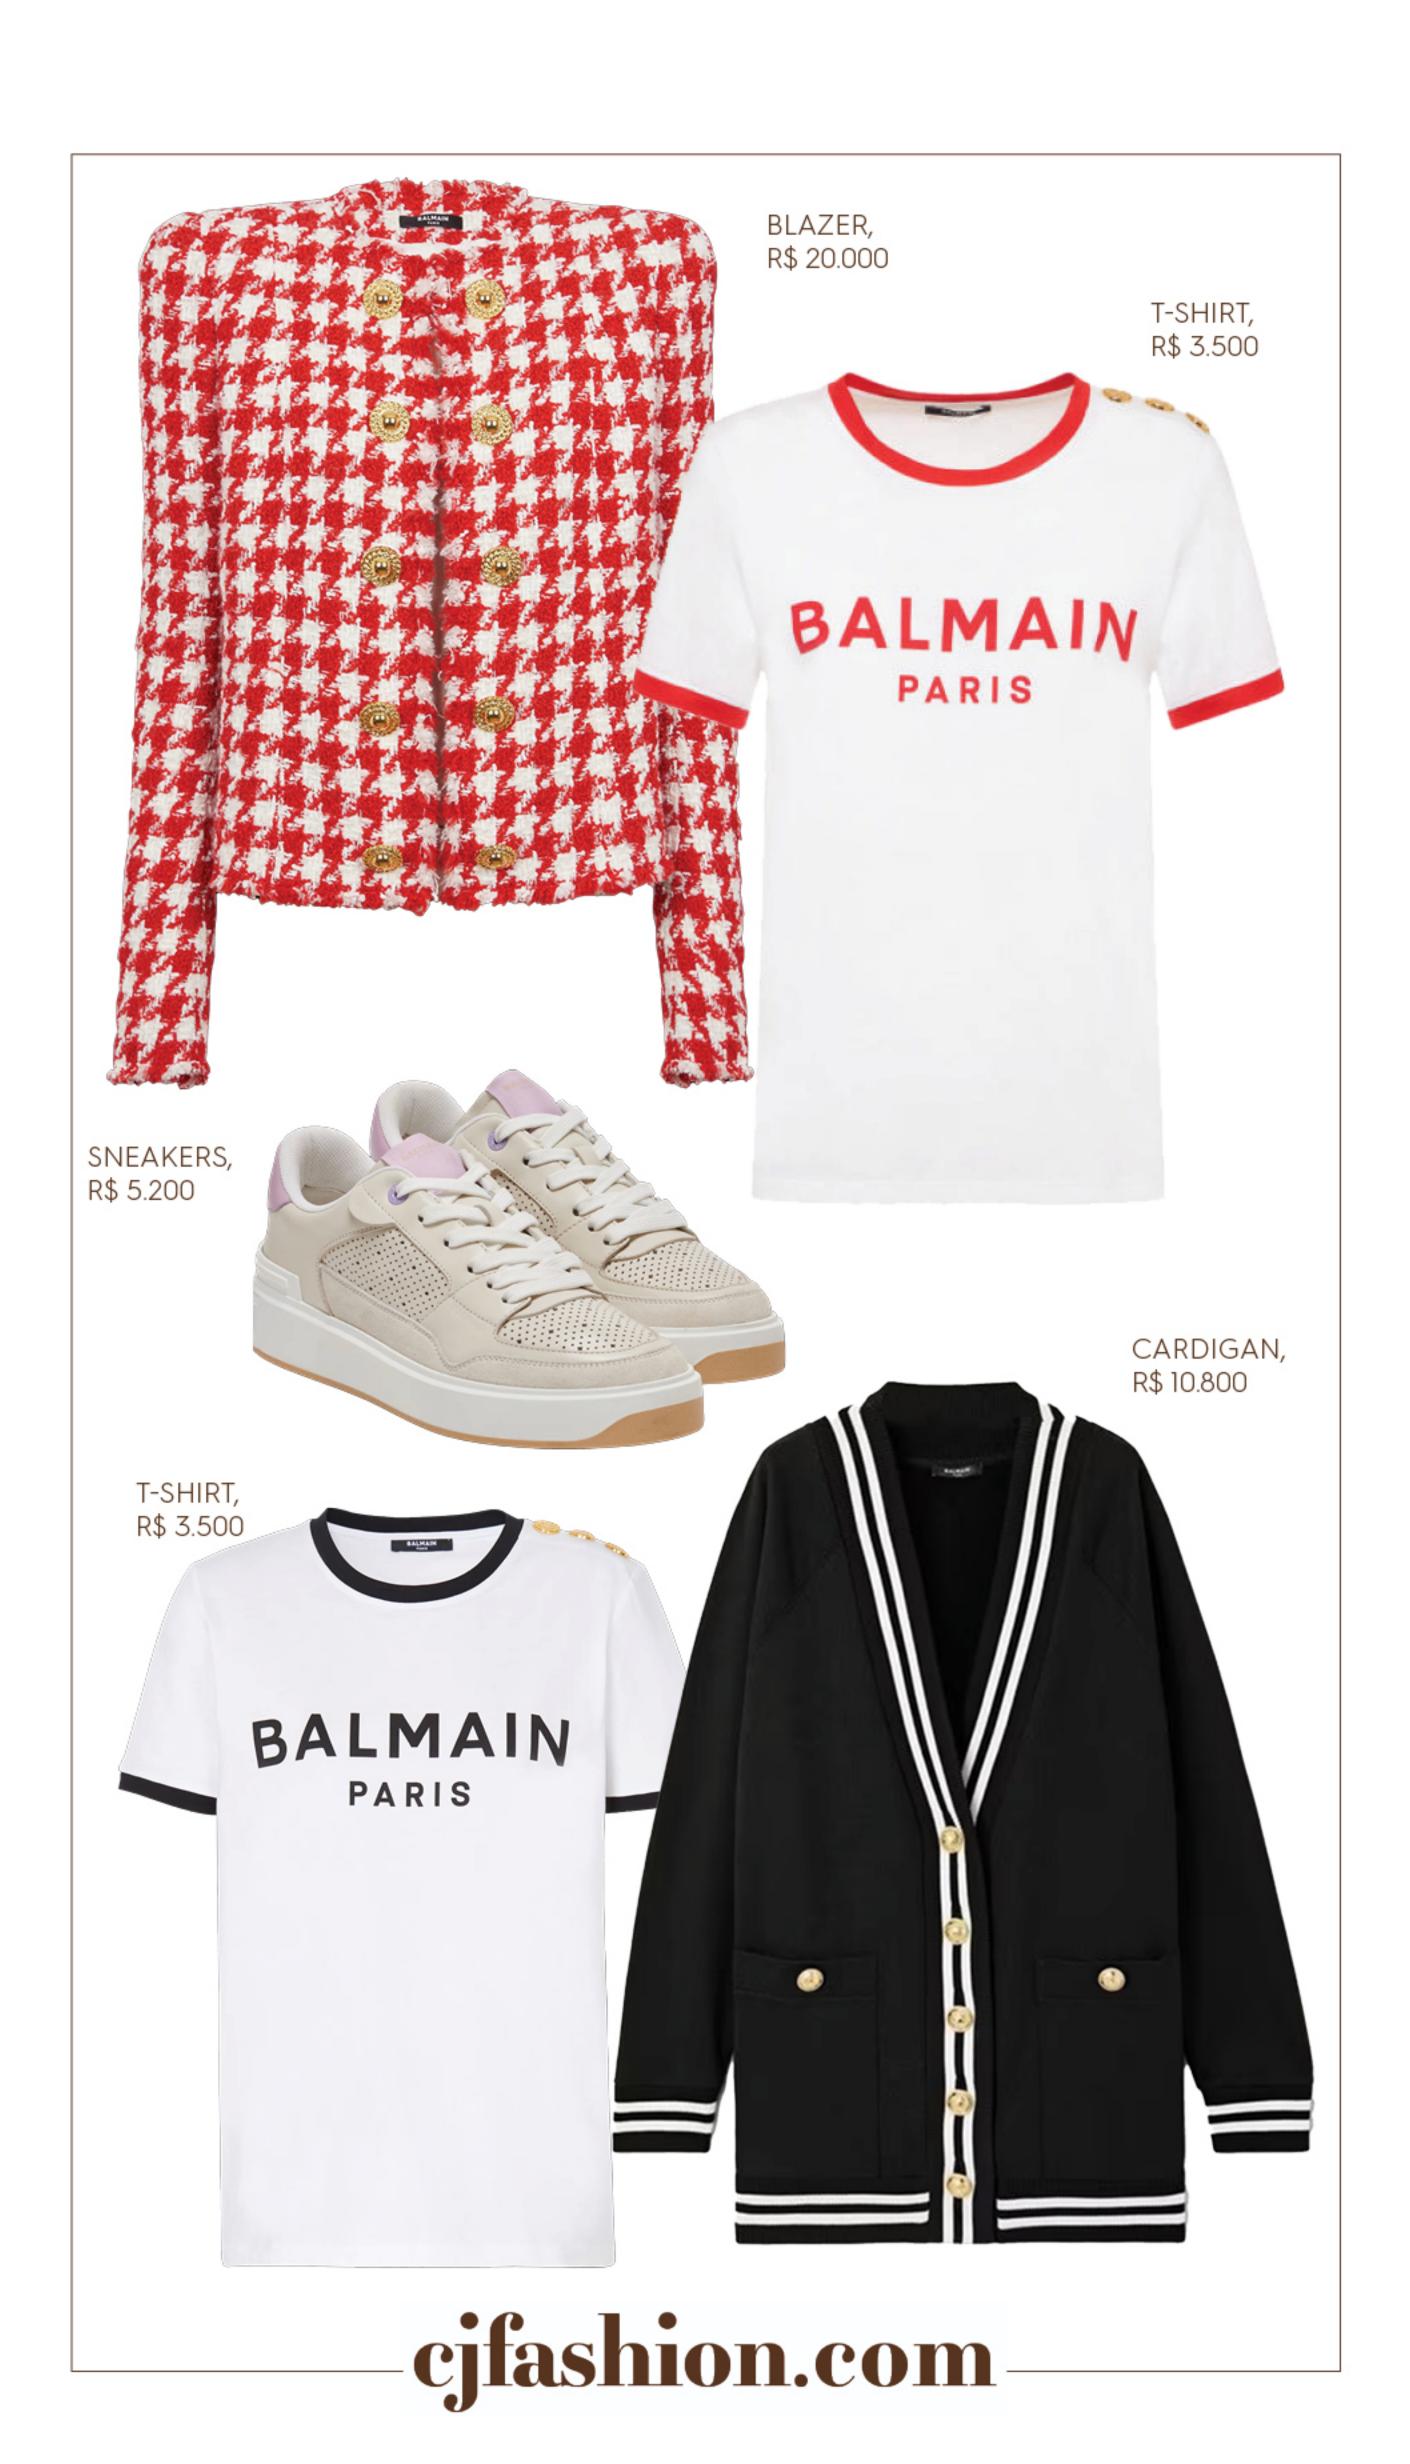

B-BUZZ MINI, R\$ 9.600

BLAZER, R\$ 20.000

VESTIDO, R\$ 13.300

REGATA, R\$ 3.800

BLAZER, R\$ 20.800

ANKLE BOOT, R\$ 8.300

B

B-BUZZ, R\$ 12.900