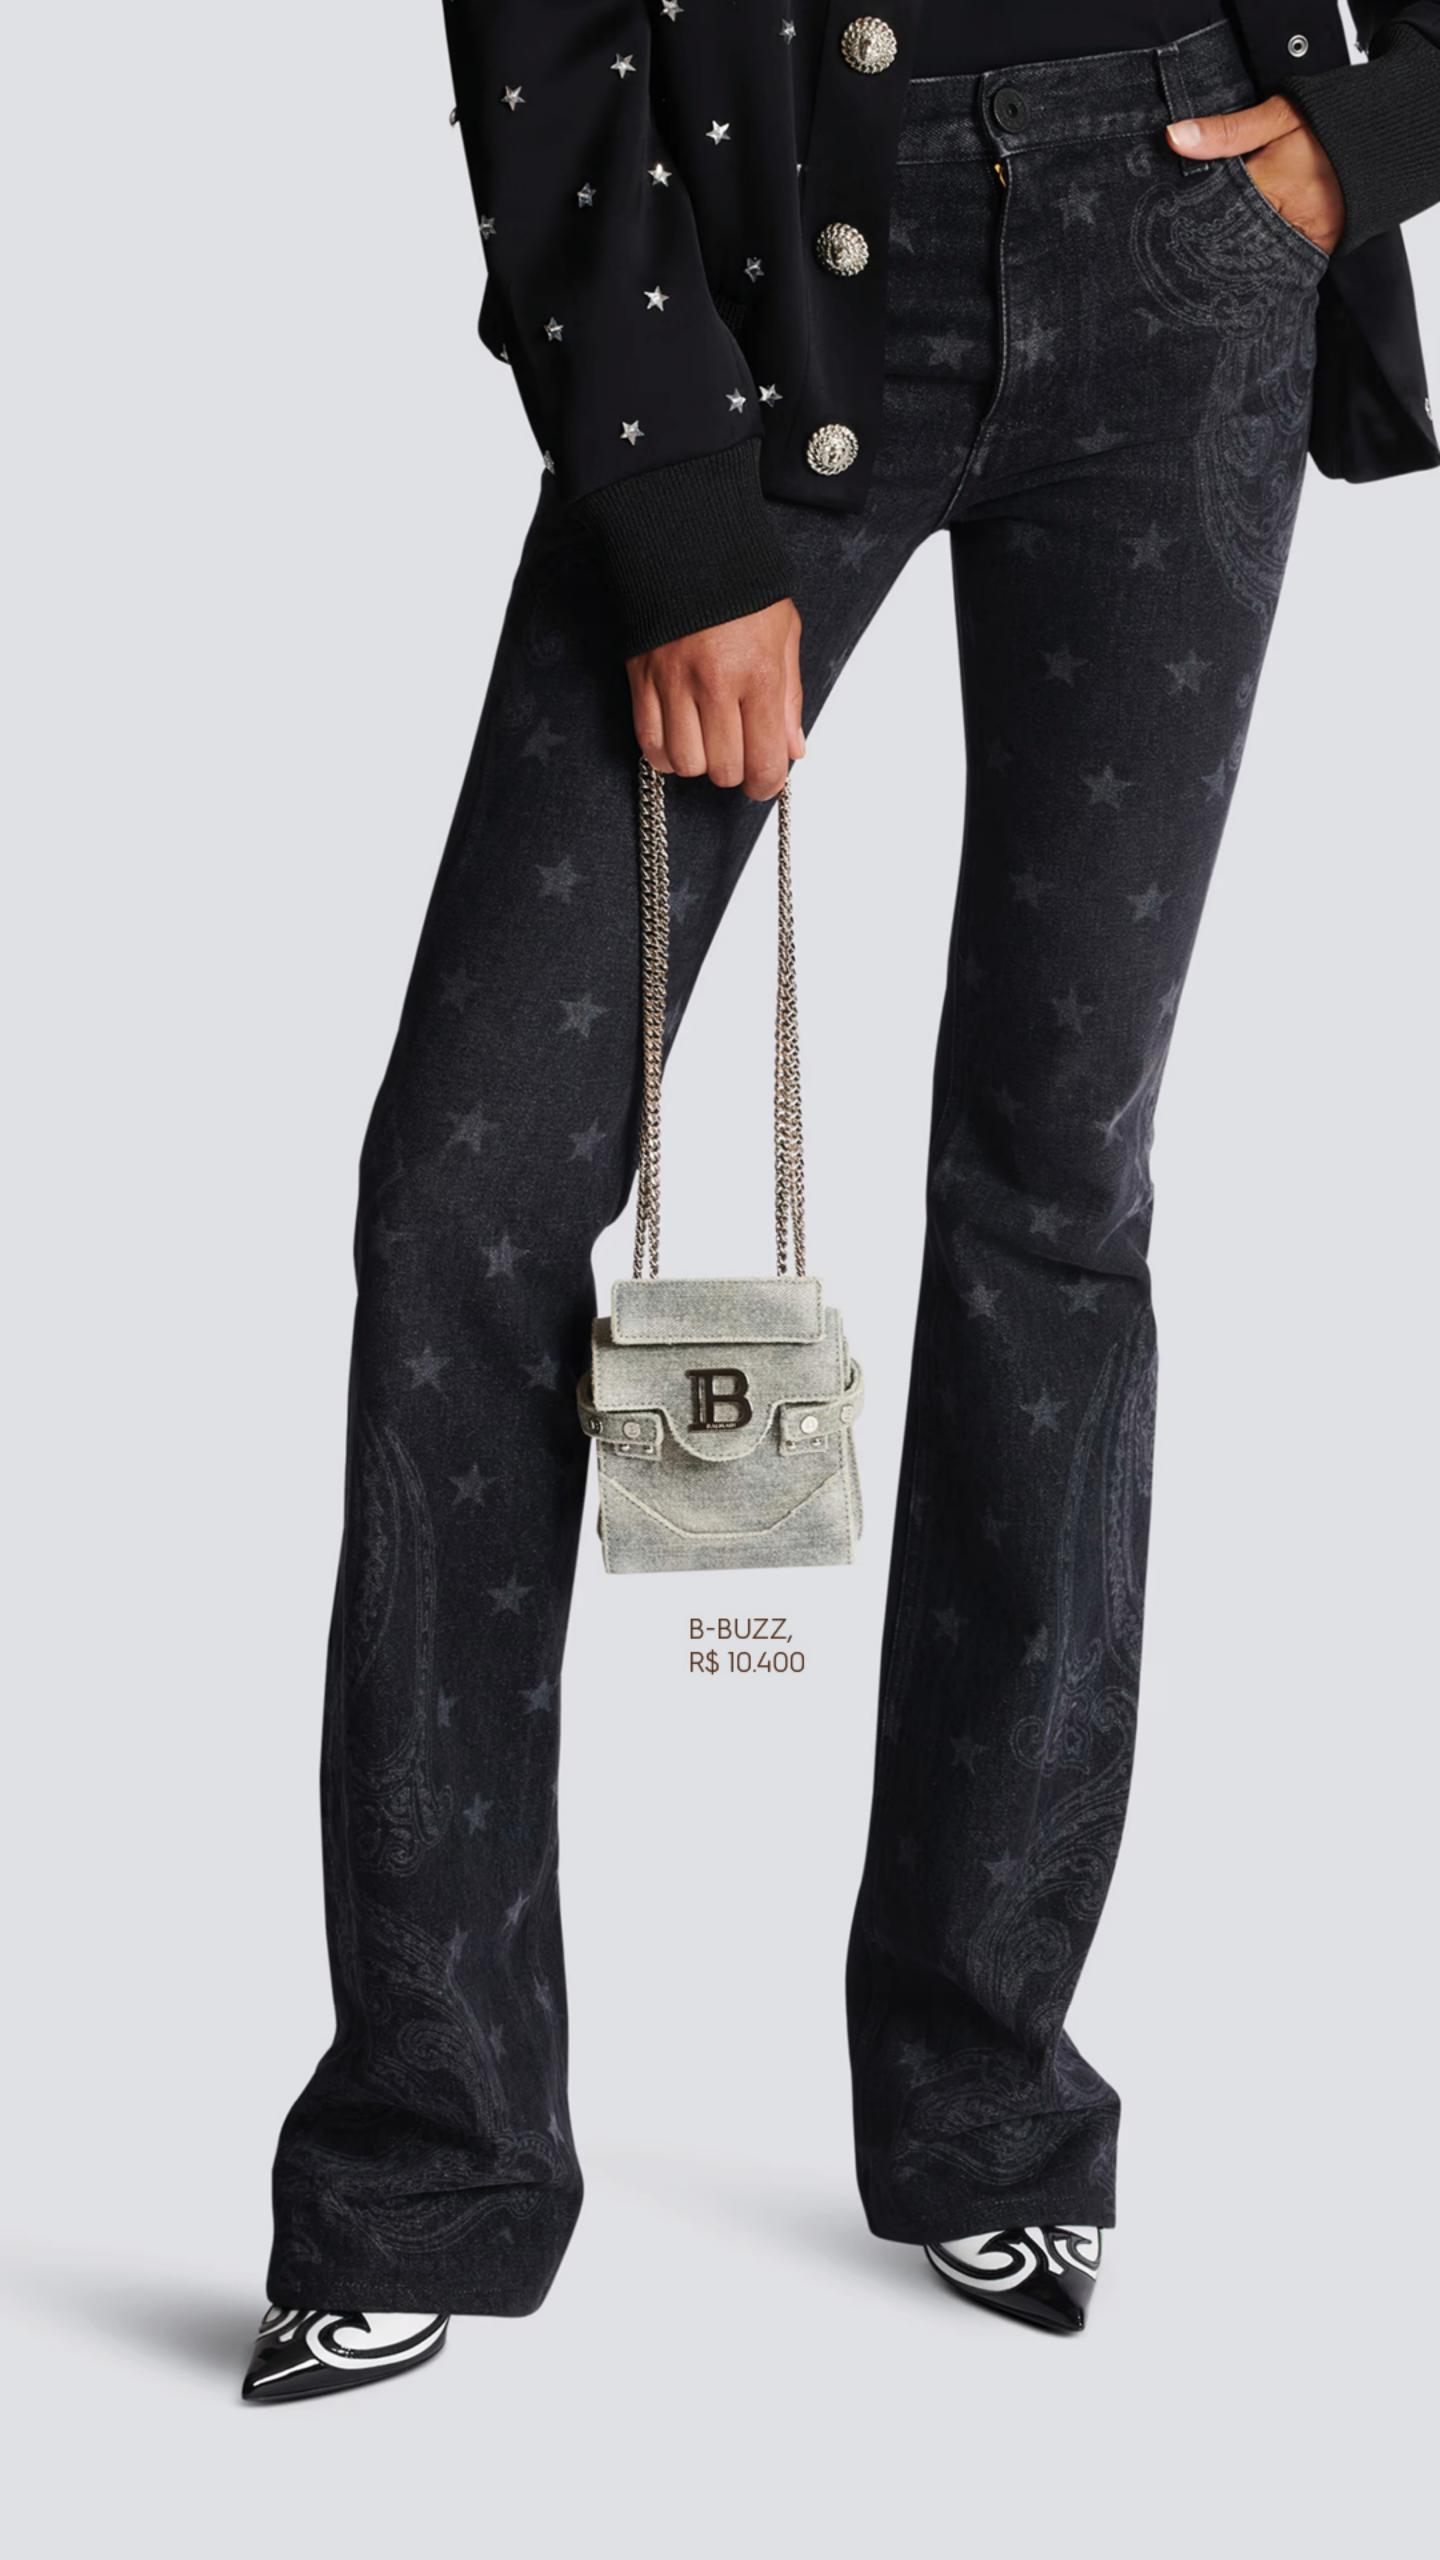

TOP, R\$ 8.300

SAIA, R\$ 14.900

CROPPED, R\$ 9.900

REGATA, R\$ 3.800

VESTIDO, R\$ 15.800

B-BUZZ, R\$ 15.400

R\$ 12.400

B-ARMY, R\$ 6.600